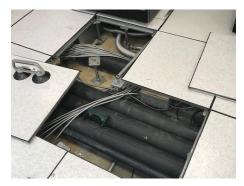

## **Project Challenges**

The 40 year old data center has seen several IT technology refreshes throughout its use, and the infrastructure supporting the IT function had reached the end of its serviceable life. A new CRAC unit installed in 2016 lead to new piping, conduit, and fiber runs that interfered with existing utilities creating a blockage in the underfloor plenum.

This interference lowers the efficiency of the new CRAC unit. It also created a safety hazard as the raised floor panels can no longer lay flat. The antiquated raised floor system also included inefficient floor grilles and delaminating panels with broken edge trim.