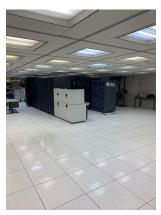

### Success Story: Montgomery County Data Center

## **Project Challenges**

The 40 year old data center has seen several IT technology refreshes throughout its use, and the infrastructure supporting the IT function had reached the end of its serviceable life. A new CRAC unit installed in 2016 lead to new piping, conduit, and fiber runs that interfered with existing utilities creating a blockage in the underfloor plenum.

This interference lowers the efficiency of the new CRAC unit. It also created a safety hazard as the raised floor panels can no longer lay flat. The antiquated raised floor system also included inefficient floor grilles and delaminating panels with broken edge trim.

### **Access Floor Specialists Replacement**

AFS was able to replace the entire access floor, clean the sub floor, and assisted in removing old unused utilities. After replacing the floor, AFS was able to optimize the position of dampers and directional air flow panels. By directing the cool air to the server load, the county is able to shut down an entire CRAC unit! Leading to thousands of dollars in annual energy savings!