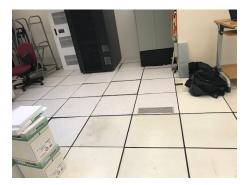

This interference lowers the efficiency of the new CRAC unit. It also created a safety hazard as the raised floor panels can no longer lay flat. The antiquated raised floor system also included inefficient floor grilles and delaminating panels with broken edge trim.