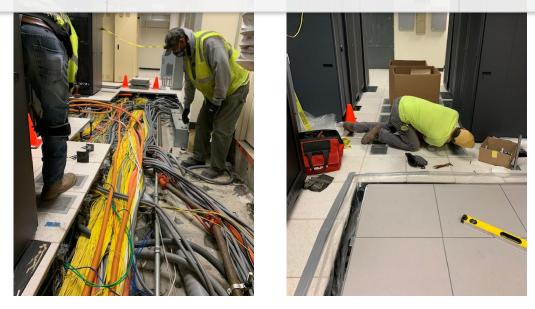

### **Access Floor Specialists Replacement**

AFS was able to replace the entire access floor, clean the sub floor, and assisted in removing old unused utilities. After replacing the floor, AFS was able to optimize the position of dampers and directional air flow panels. By directing the cool air to the server load, the county is able to shut down an entire CRAC unit! Leading to thousands of dollars in annual energy savings!