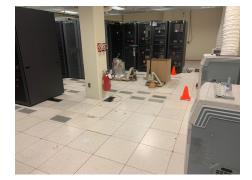

This interference lowers the efficiency of the new CRAC unit. It also created a safety hazard as the raised floor panels can no longer lay flat. The antiquated raised floor system also included inefficient floor grilles and delaminating panels with broken edge trim.