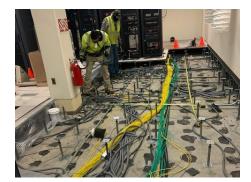

### **Access Floor Specialists Replacement**

AFS was able to replace the entire access floor, clean the sub floor, and assisted in removing old unused utilities. After replacing the floor, AFS was able to optimize the position of dampers and directional air flow panels. By directing the cool air to the server load, the county is able to shut down an entire CRAC unit! Leading to thousands of dollars in annual energy savings!