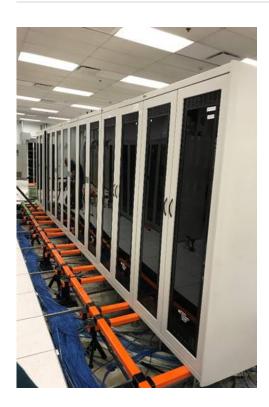

#### Subscribe P

Past Issues

Access Floor Specialists can employ the "Live Lift Platform" system and raise entire rows of servers to replace the access floor under previously "captured" panels. Call us today about our unique services to extend the life of your clients data center. 330-656-3015

Air flow and energy usage optimization services with solutions including:

- Directional air flow panels
- Multi-zone damper
- Containment
  - Cold aisle
  - Hot aisle
- Structural Ceiling Grid
- "Live Lift Platform"