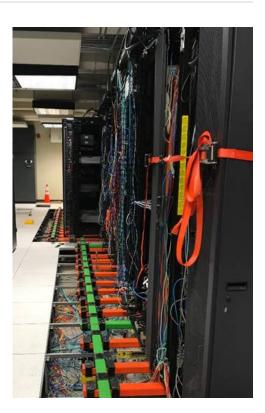

## **Project Challenges**

The 40 year old data center has seen several IT technology refreshes throughout its use, and the infrastructure supporting the IT function had reached the end of its serviceable life. A new CRAC unit installed in 2016 lead to new piping, conduit, and fiber runs that interfered with existing utilities creating a blockage in the underfloor plenum.

This interference lowers the efficiency of the new CRAC unit. It also created a safety hazard as the raised floor panels can no longer lay flat. The antiquated raised floor system also included inefficient floor grilles and delaminating panels with broken edge trim.