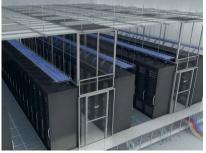

## Access Floor Specialists is more than just raised floors. Offering Tate's Structural Ceiling Grid and Customized Containment Solutions

Tate Structural Ceiling Grid (SCG) is designed to support, overhead electrical buss duct, multilayer cable tray, lighting and fire suppression. Tate's SCG uses standard lay in acoustic ceiling tiles and lights, or can be configured to index with the access floor grid creating an alpha numeric layout for a data center.

A brief overview of Tate's Structural Ceiling Grid system (>90 seconds)

Subscribe Past Issues

Translate ▼

Tate's SCG is the answer whenever heavy items need to be supported overhead. Tate's SCG can be supported via threaded rod on one foot increments from 4'-8' to support uniform loads up to 225 Lbs / Sq Ft. or 800 Lbs point loads.

If even heavier equipment needs to be suspended Access Floor Specialsits offers Tate Strut which can support point loads up to 1,750 Lbs!

Tate offers a wide array of data center products which can help utility and cable management by using the space under the floor and now overhead. Tate's containment solutions connects easily the the SCG and can help optimize the performance of new and existing data centers. Visit our website or give us a call today to further investigate strategies to help save money and improve the performance of your data center design.