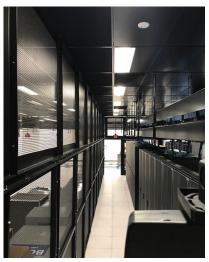

## Project Spotlight: Cologix Data Center Columbus

Cologix broke ground on four 400 KW data centers in Columbus, OH in 2017.

Access Floor Specialsits is proud to have contributed access flooring and structural ceiling grid in all phases of this project. These projects preformed over multiple years with different GC's are continuing as the colocation sells space and new tenants look to secure and spec out their new space.