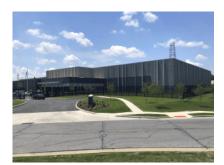

## Project Spotlight: Cologix Data Center Columbus

Cologix broke ground on four 400 KW data centers in Columbus, OH in 2017.

Access Floor Specialsits is proud to have contributed access flooring and structural ceiling grid in all phases of this project. These projects preformed over multiple years with different GC's are continuing as the colocation sells space and new tenants look to secure and spec out their new space.