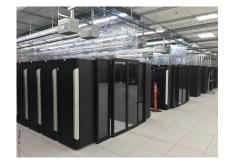

## Access Floor Specialists is more than just raised floors. Offering Tate's Structural Ceiling Grid and Customized Containment Solutions

Tate Structural Ceiling Grid (SCG) is designed to support, overhead electrical buss duct, multilayer cable tray, lighting and fire suppression. Tate's SCG uses standard lay in acoustic ceiling tiles and lights, or can be configured to index with the access floor grid creating an alpha numeric layout for a data center.

A brief overview of Tate's Structural Ceiling Grid system (>90 seconds)

Subscribe Past Issues

Translate ▼

Tate's SCG is the answer whenever heavy items need to be supported overhead. Tate's SCG can be supported via threaded rod on one foot increments from 4'-8' to support uniform loads up to 225 Lbs / Sq Ft. or 800 Lbs point loads.

If even heavier equipment needs to be suspended Access Floor Specialsits offers Tate Strut which can support point loads up to 1,750 Lbs!

Tate offers a wide array of data center products which can help utility and cable management by using the space under the floor and now overhead. Tate's containment solutions connects easily the the SCG and can help optimize the performance of new and existing data centers. Visit our website or give us a call today to further investigate strategies to help save money and improve the performance of your data center design.