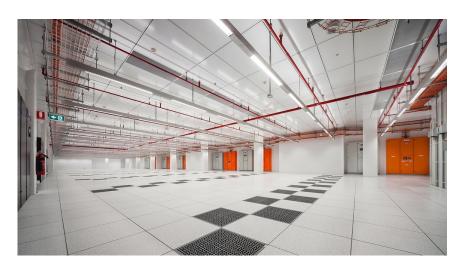

## Project Spotlight: Cologix Data Center Columbus

Cologix broke ground on four 400 KW data centers in Columbus, OH in 2017.

Access Floor Specialsits is proud to have contributed access flooring and structural ceiling grid in all phases of this project. These projects preformed over multiple years with different GC's are continuing as the colocation sells space and new tenants look to secure and spec out their new space.