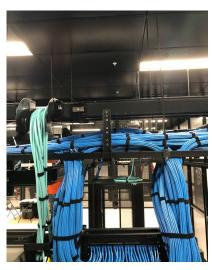

## Access Floor Specialists is more than just raised floors. Offering Tate's Structural Ceiling Grid and Customized Containment Solutions

Tate Structural Ceiling Grid (SCG) is designed to support, overhead electrical buss duct, multilayer cable tray, lighting and fire suppression. Tate's SCG uses standard lay in acoustic ceiling tiles and lights, or can be configured to index with the access floor grid creating an alpha numeric layout for a data center.

A brief overview of Tate's Structural Ceiling Grid system (>90 seconds)

Subscribe Past Issues

Translate ▼

Tate's SCG is the answer whenever heavy items need to be supported overhead. Tate's SCG can be supported via threaded rod on one foot increments from 4'-8' to support uniform loads up to 225 Lbs / Sq Ft. or 800 Lbs point loads.

If even heavier equipment needs to be suspended Access Floor Specialsits offers Tate Strut which can support point loads up to 1,750 Lbs!

Tate offers a wide array of data center products which can help utility and cable management by using the space under the floor and now overhead. Tate's containment solutions connects easily the the SCG and can help optimize the performance of new and existing data centers. Visit our website or give us a call today to further investigate strategies to help save money and improve the performance of your data center design.