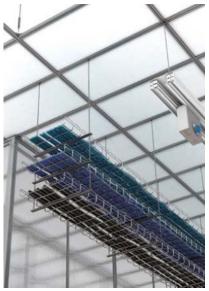

## Access Floor Specialists is more than just raised floors. Offering Tate's Structural Ceiling Grid and Customized Containment Solutions

Tate Structural Ceiling Grid (SCG) is designed to support, overhead electrical buss duct, multilayer cable tray, lighting and fire suppression. Tate's SCG uses standard lay in acoustic ceiling tiles and lights, or can be configured to index with the access floor grid creating an alpha numeric layout for a data center.

A brief overview of Tate's Structural Ceiling Grid system (>90 seconds)

Subscribe Past Issues

Translate ▼

Tate's SCG is the answer whenever heavy items need to be supported overhead. Tate's SCG can be supported via threaded rod on one foot increments from 4'-8' to support uniform loads up to 225 Lbs / Sq Ft. or 800 Lbs point loads.

If even heavier equipment needs to be suspended Access Floor Specialsits offers Tate Strut which can support point loads up to 1,750 Lbs!

Tate offers a wide array of data center products which can help utility and cable management by using the space under the floor and now overhead. Tate's containment solutions connects easily the the SCG and can help optimize the performance of new and existing data centers. Visit our website or give us a call today to further investigate strategies to help save money and improve the performance of your data center design.