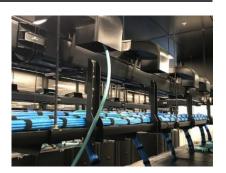

A brief overview of Tate's Structural Ceiling Grid system (>90 seconds)

Subscribe Past Issues

Translate ▼

Tate's SCG is the answer whenever heavy items need to be supported overhead. Tate's SCG can be supported via threaded rod on one foot increments from 4'-8' to support uniform loads up to 225 Lbs / Sq Ft. or 800 Lbs point loads.

If even heavier equipment needs to be suspended Access Floor Specialsits offers Tate Strut which can support point loads up to 1,750 Lbs!

Tate offers a wide array of data center products which can help utility and cable management by using the space under the floor and now overhead. Tate's containment solutions connects easily the the SCG and can help optimize the performance of new and existing data centers. Visit our website or give us a call today to further investigate strategies to help save money and improve the performance of your data center design.