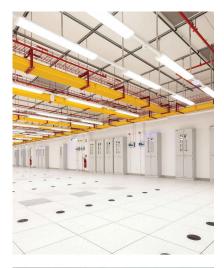

If even heavier equipment needs to be suspended Access Floor Specialsits offers Tate Strut which can support point loads up to 1,750 Lbs!

Tate offers a wide array of data center products which can help utility and cable management by using the space under the floor and now overhead. Tate's containment solutions connects easily the the SCG and can help optimize the performance of new and existing data centers. Visit our website or give us a call today to further investigate strategies to help save money and improve the performance of your data center design.