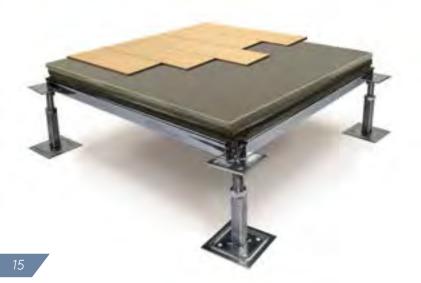

# Attiro Freelay Wood

Attiro combines all of the beauty of engineered wood with all of the ease of an access flooring system.

Representing a radical departure from the alternative factory bonded systems, with a magnetized Attiro system you can create a traditional staggered plank style wooden floor without compromising access to the underfloor void.