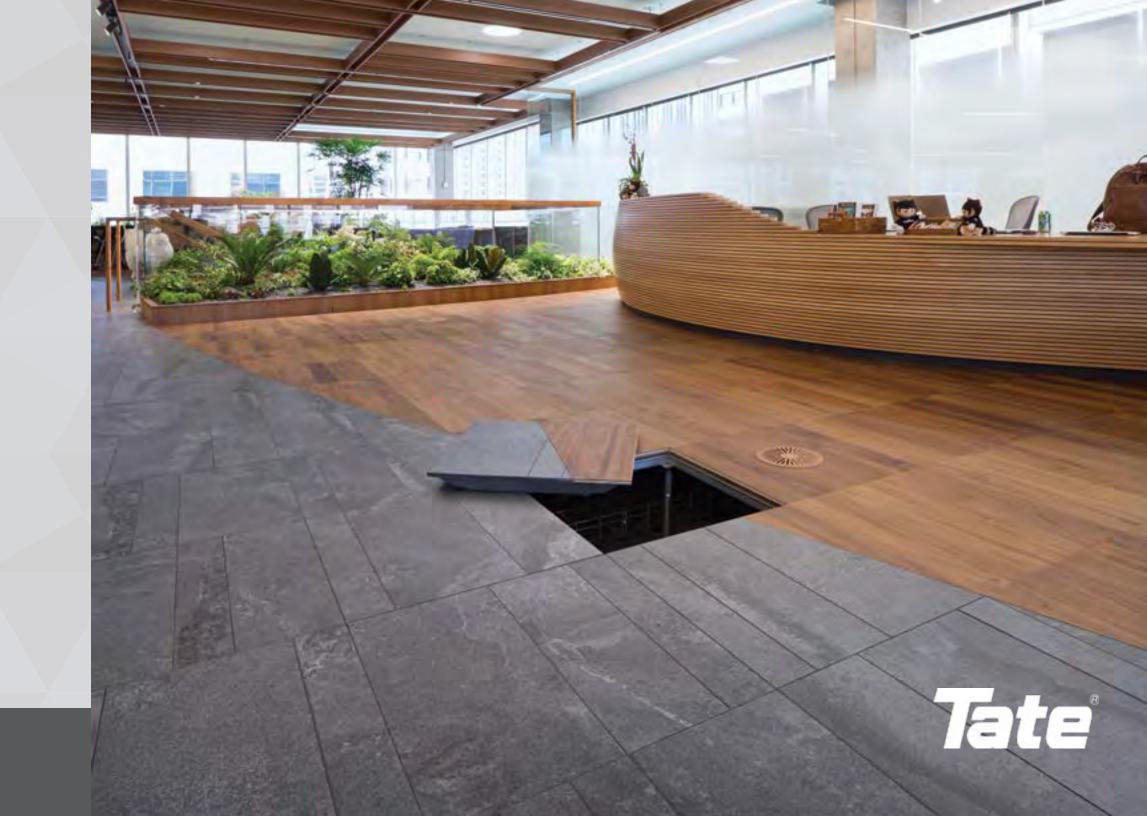

## Plank Wood

Capture the beauty and warmth of natural wood.
Tate's plank wood finishes offer a long-lasting and versatile flooring guaranteed to enhance the look of your building. Choose from a wide variety of available species.

# Attiro Freelay Wood

Attiro combines all of the beauty of engineered wood with all of the ease of an access flooring system.

Representing a radical departure from the alternative factory bonded systems, with a magnetized Attiro system you can create a traditional staggered plank style wooden floor without compromising access to the underfloor void.