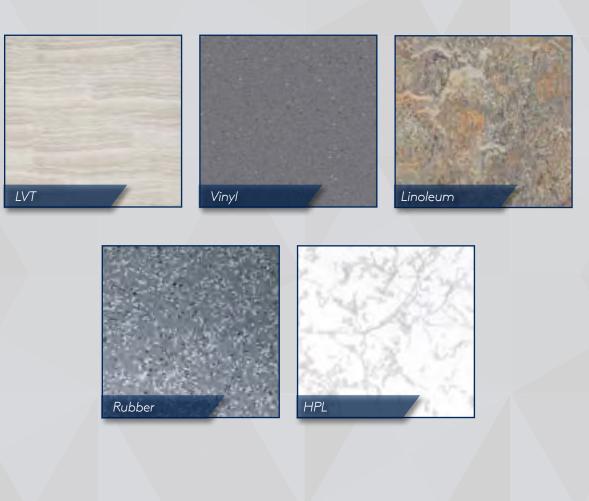

### Resilient

Resilient finishes are a durable and easily maintained option and are available in an almost unlimited selection of colors, patterns, and textures. With options ranging from Linoleum and Vinyl, Rubber, and HPL, you're sure to find the look you need for your project.

### Finishes

Tate works with numerous suppliers to provide a wide selection of resilient laminates. Learn more at <u>www.tateinc.com</u>.