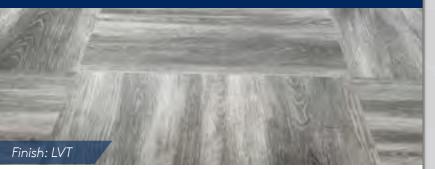

## Plank Wood

Capture the beauty and warmth of natural wood.
Tate's plank wood finishes offer a long-lasting and versatile flooring guaranteed to enhance the look of your building. Choose from a wide variety of available species.

# Featured Species

For a full species list, please visit our website at <u>www.tateinc.com</u>.