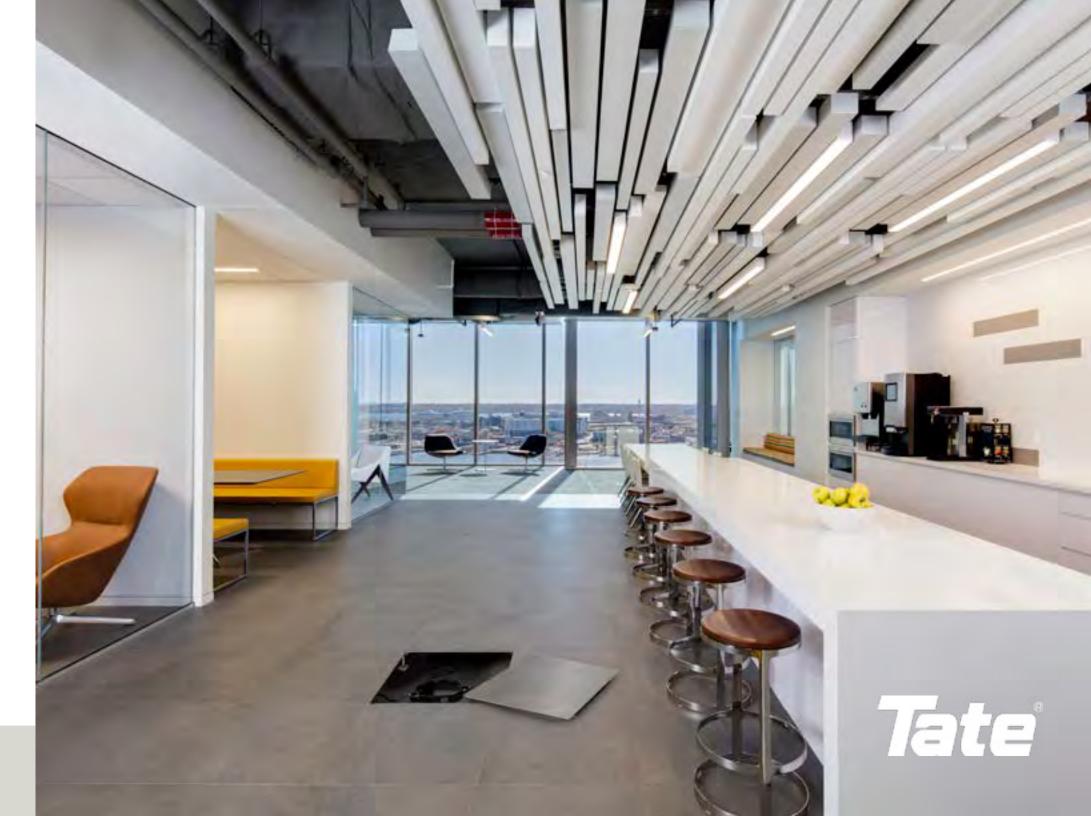

### Resilient

Resilient finishes are a durable and easily maintained option and are available in an almost unlimited selection of colors, patterns, and textures. With options ranging from Linoleum and Vinyl, Rubber, and HPL, you're sure to find the look you need for your project.

### Finishes

Tate works with numerous suppliers to provide a wide selection of resilient laminates. Learn more at <u>www.tateinc.com</u>.