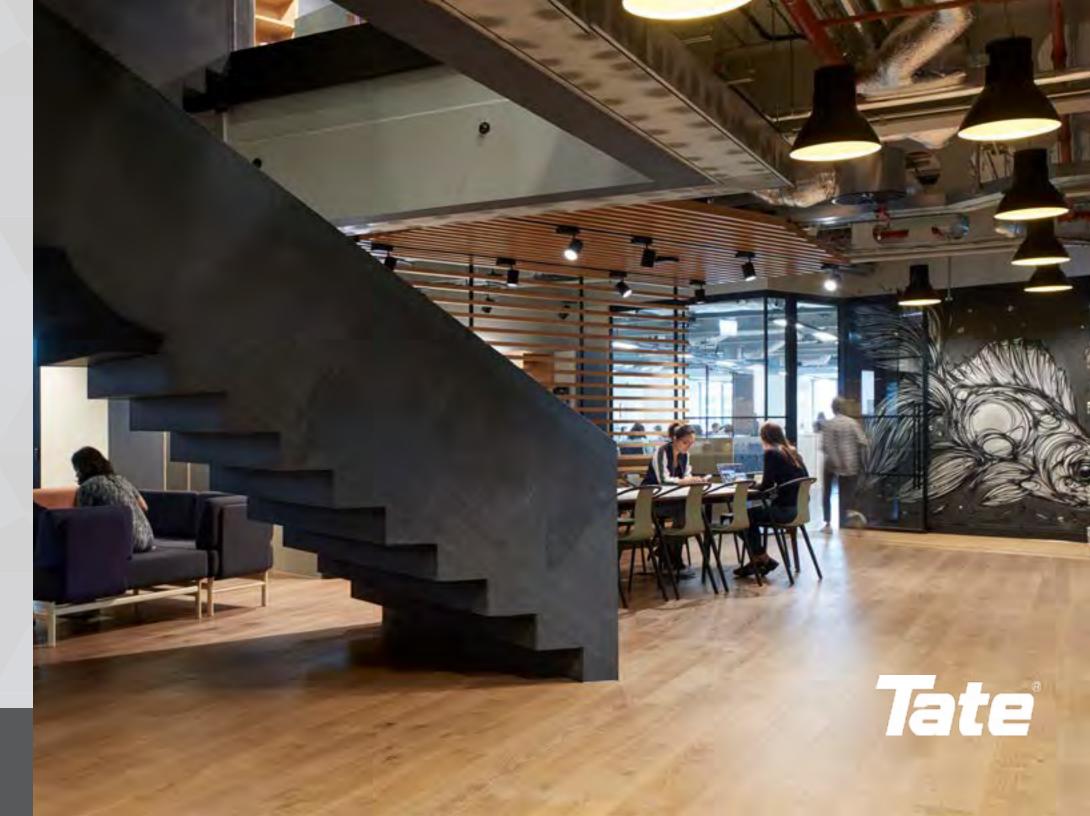

## Plank Wood

Capture the beauty and warmth of natural wood.
Tate's plank wood finishes offer a long-lasting and versatile flooring guaranteed to enhance the look of your building. Choose from a wide variety of available species.





# Featured Species













For a full species list, please visit our website at <u>www.tateinc.com</u>.



# Attiro Freelay Wood

Attiro combines all of the beauty of engineered wood with all of the ease of an access flooring system.

Representing a radical departure from the alternative factory bonded systems, with a magnetized Attiro system you can create a traditional staggered plank style wooden floor without compromising access to the underfloor void.





# Featured Species



For a full species list, please visit our website at www.tateinc.com.



### Resilient

Resilient finishes are a durable and easily maintained option and are available in an almost unlimited selection of colors, patterns, and textures. With options ranging from Linoleum and Vinyl, Rubber, and HPL, you're sure to find the look you need for your project.





### Finishes



Tate works with numerous suppliers to provide a wide selection of resilient laminates. Learn more at <u>www.tateinc.com</u>.



### **Custom Panels**

Utilizing our cutting-edge engineering and manufacturing capabilities, we can help you customize your project even further – combining Tate's experience from more than 50 years as the access floor industry leader with your vision to create a unique look and feel for your next project.









Want to learn more about Tate finishes? Visit our