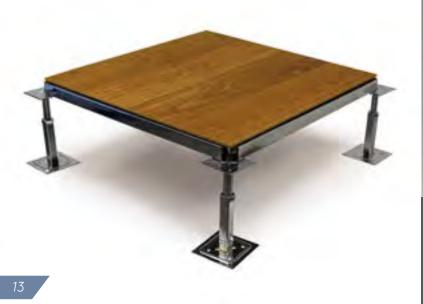

# Attiro Freelay Wood

Attiro combines all of the beauty of engineered wood with all of the ease of an access flooring system.

Representing a radical departure from the alternative factory bonded systems, with a magnetized Attiro system you can create a traditional staggered plank style wooden floor without compromising access to the underfloor void.