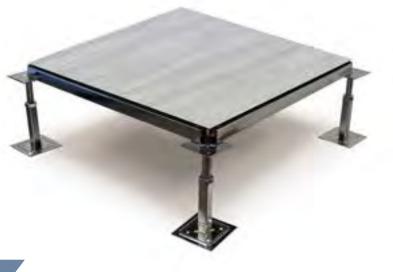

# Attiro Freelay Wood

Attiro combines all of the beauty of engineered wood with all of the ease of an access flooring system.

Representing a radical departure from the alternative factory bonded systems, with a magnetized Attiro system you can create a traditional staggered plank style wooden floor without compromising access to the underfloor void.