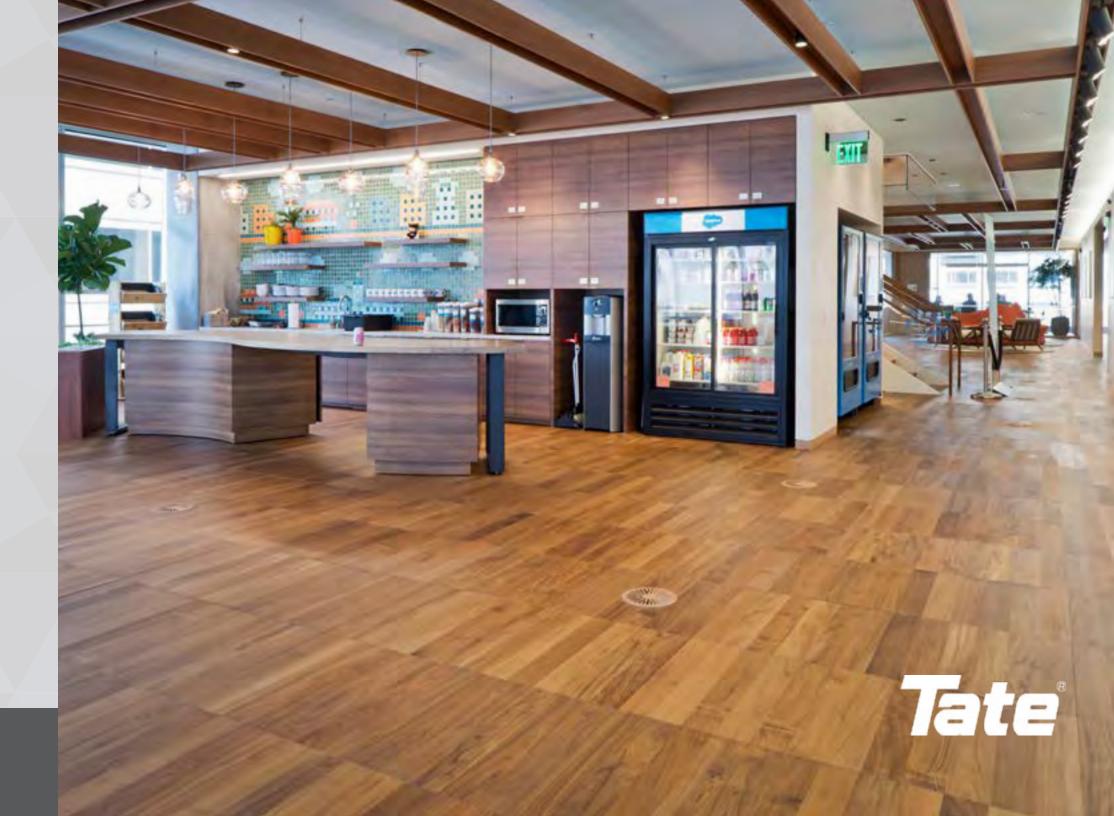

## Plank Wood

Capture the beauty and warmth of natural wood.
Tate's plank wood finishes offer a long-lasting and versatile flooring guaranteed to enhance the look of your building. Choose from a wide variety of available species.

# Featured Species

For a full species list, please visit our website at <u>www.tateinc.com</u>.